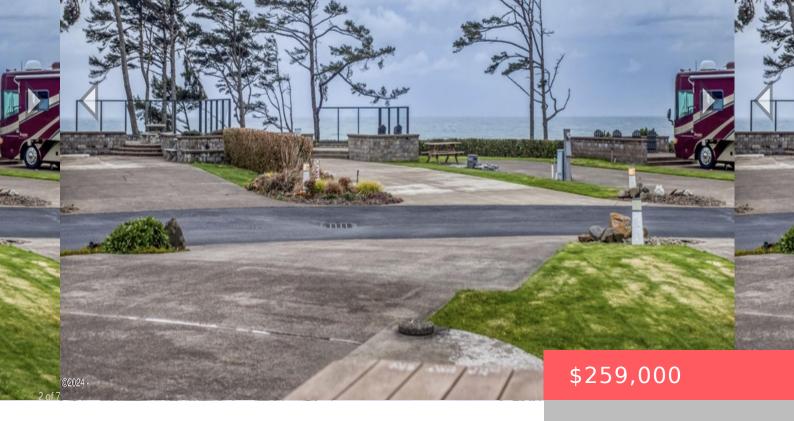

## **6225, COAST HWY LOT 184**

https://www.erinsellsps.com

Absolutely beautiful ocean view lot; this is one of largest corner lot at Pacific Shores; raised sitting area; large built in storage; food preparing area; separate area for tow vehicle parking and much more. Pacific Shores Motorcoach Resort is located on a bluff overlooking the ocean and has a lighthouse view. Nature walking trails through [...]