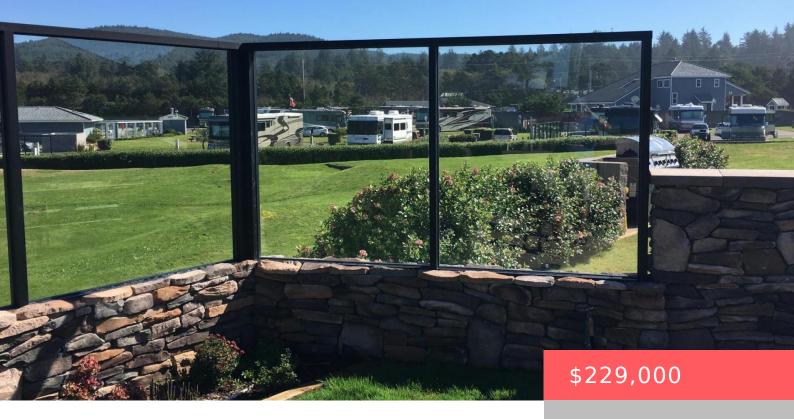

### **6225, COAST HWY LOT 121**

https://www.erinsellsps.com

Lot 121 is a large head-in lot overlooking a greenbelt towards the ocean. Expanded sitting area, Windscreen, kitchenette, stonewall and the flowerbed. Lot 121 is near the clubhouse and trail to the beach. Pacific Shores Motorcoach Resort is located on a bluff overlooking the ocean and has a lighthouse view. Nature walking trails through the [...]